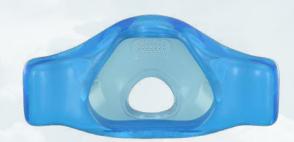

### **Replaceable cushions**

Cushions may be removed and replaced without purchasing a new mask.