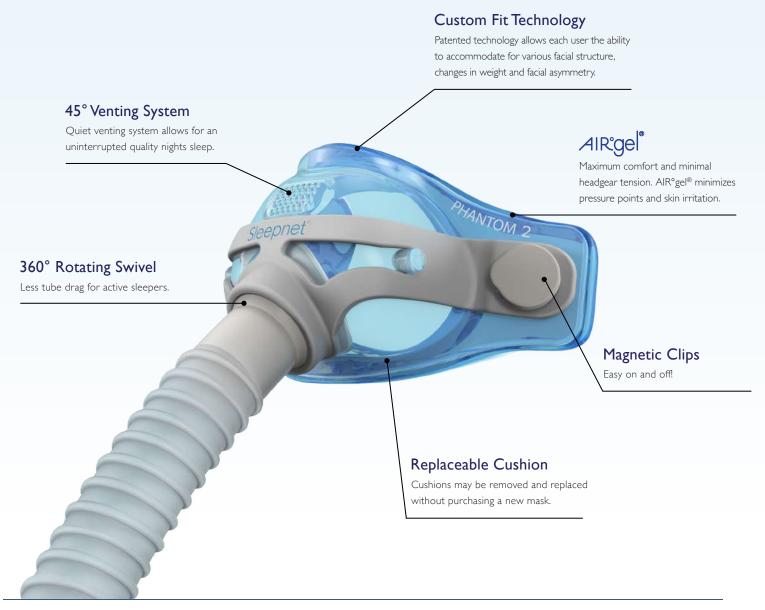

# What makes our Phantom<sup>®</sup>2 mask different?

Custom Fit Technology - Patented technology allows each user the ability to accommodate for various facial structure, changes in weight and facial asymmetry.

AIRgel Cushion Technology - Maximum comfort and minimal headgear tension. AIR°gel® minimizes pressure points and skin irritation.

360° swivel - Less tube drag for active sleepers.

One size cushion - Larger fitting range.

### **Replaceable cushions**

Cushions may be removed and replaced without purchasing a new mask.